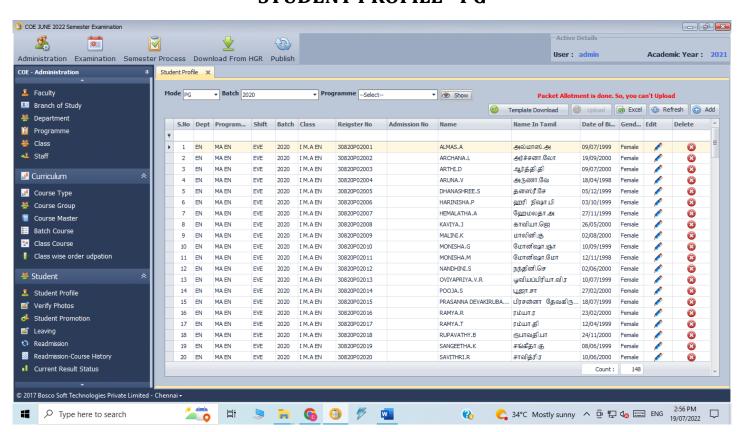

# D.K.M. COLLEGE FOR WOMEN (AUTONOMOUS), VELLORE – 1 OPENING SCREEN



## **HOME MENU**



## **EXAM SETTING**



## **EXAM CREATION**



## **COURSE MASTER - UG**



#### COURSE MASTER -PG



#### STUDENT PROFILE - UG



#### STUDENT PROFILE - PG



#### APPLICATION ENTRY



## **NOMINAL ROLL**



#### **EXAM TIME TABLE**



#### HALL TICKET GENERATION



#### STUDENT ATTENDANCE SHEET



#### ATTENDANCE STATEMENT



## **FOIL SHEET**



#### INTERNAL MARK ENTRY



#### EXTERNAL MARK ENTRY



## PRACTICAL MARK ENTRY



## **RESULT PROCESS**



## **MODERATION**



## **RESULT PUBLICATION COPY - UG**



## RESULT PUBLICATION COPY -PG



## **MARK STATEMENT**



## REVALUATION ENTRY