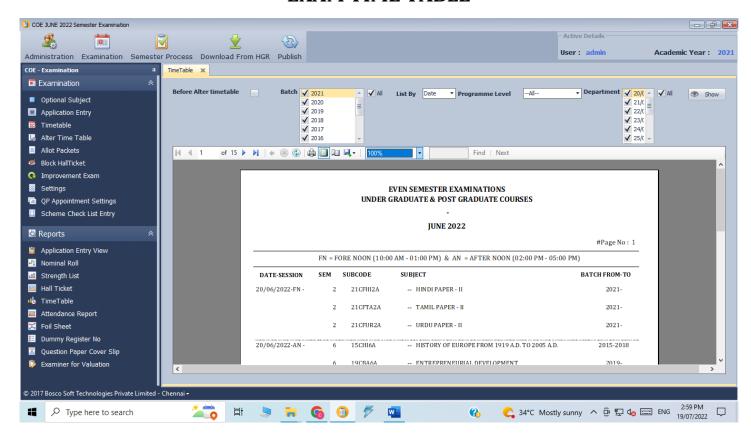

# D.K.M. COLLEGE FOR WOMEN (AUTONOMOUS), VELLORE – 1 OPENING SCREEN



## **HOME MENU**



## **EXAM SETTING**



## **EXAM CREATION**



## **COURSE MASTER - UG**



#### COURSE MASTER -PG



#### STUDENT PROFILE - UG



#### STUDENT PROFILE - PG



#### APPLICATION ENTRY



## **NOMINAL ROLL**



#### **EXAM TIME TABLE**



#### HALL TICKET GENERATION



#### STUDENT ATTENDANCE SHEET



#### ATTENDANCE STATEMENT



## **FOIL SHEET**



#### INTERNAL MARK ENTRY



#### EXTERNAL MARK ENTRY



## PRACTICAL MARK ENTRY



## **RESULT PROCESS**



## **MODERATION**



## **RESULT PUBLICATION COPY - UG**



## RESULT PUBLICATION COPY -PG



## **MARK STATEMENT**



## REVALUATION ENTRY