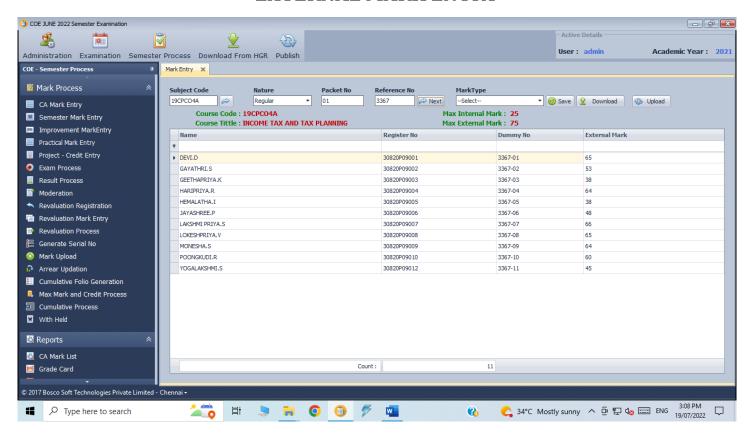

# D.K.M. COLLEGE FOR WOMEN (AUTONOMOUS), VELLORE – 1 OPENING SCREEN



## **HOME MENU**



## **EXAM SETTING**



## **EXAM CREATION**



## **COURSE MASTER - UG**



#### COURSE MASTER -PG



#### STUDENT PROFILE - UG



#### STUDENT PROFILE - PG



#### APPLICATION ENTRY



## **NOMINAL ROLL**



#### **EXAM TIME TABLE**



#### HALL TICKET GENERATION



#### STUDENT ATTENDANCE SHEET



#### ATTENDANCE STATEMENT



## **FOIL SHEET**



#### INTERNAL MARK ENTRY



#### EXTERNAL MARK ENTRY



## PRACTICAL MARK ENTRY



## **RESULT PROCESS**



## **MODERATION**



## **RESULT PUBLICATION COPY - UG**



## RESULT PUBLICATION COPY -PG



## **MARK STATEMENT**



## REVALUATION ENTRY