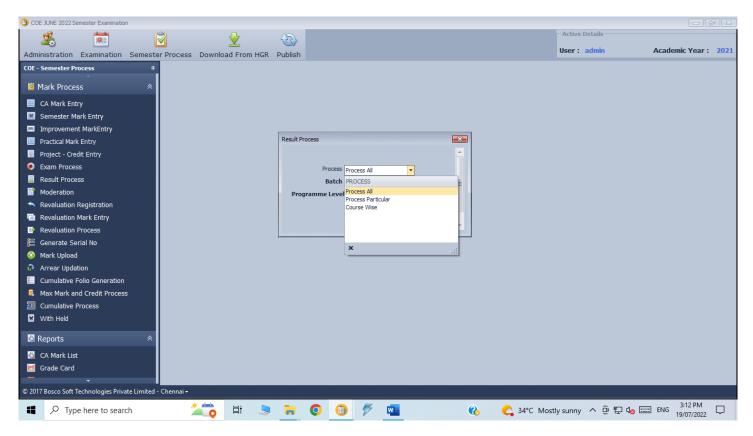

# D.K.M. COLLEGE FOR WOMEN (AUTONOMOUS), VELLORE – 1 OPENING SCREEN



## **HOME MENU**



## **EXAM SETTING**



## **EXAM CREATION**



## **COURSE MASTER - UG**



#### COURSE MASTER -PG



#### STUDENT PROFILE - UG



#### STUDENT PROFILE - PG



#### APPLICATION ENTRY



## **NOMINAL ROLL**



#### **EXAM TIME TABLE**



#### HALL TICKET GENERATION



#### STUDENT ATTENDANCE SHEET



#### ATTENDANCE STATEMENT



## **FOIL SHEET**



#### INTERNAL MARK ENTRY



#### EXTERNAL MARK ENTRY



## PRACTICAL MARK ENTRY



## **RESULT PROCESS**



## **MODERATION**



## **RESULT PUBLICATION COPY - UG**



## RESULT PUBLICATION COPY -PG



## **MARK STATEMENT**



## REVALUATION ENTRY