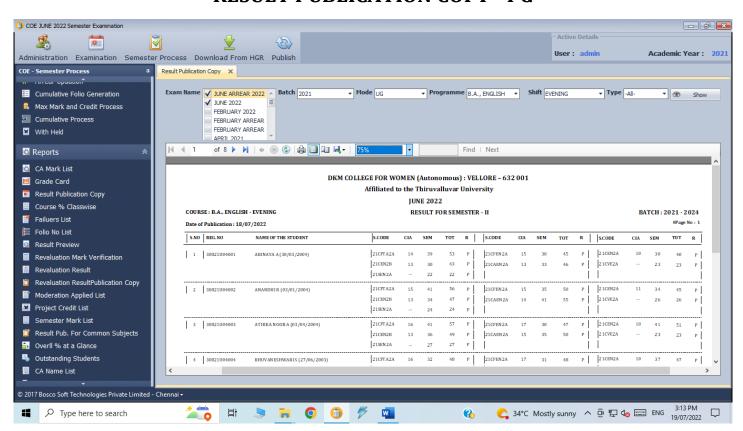

# D.K.M. COLLEGE FOR WOMEN (AUTONOMOUS), VELLORE – 1 OPENING SCREEN



## **HOME MENU**



## **EXAM SETTING**



## **EXAM CREATION**



## **COURSE MASTER - UG**



#### COURSE MASTER -PG



#### STUDENT PROFILE - UG



#### STUDENT PROFILE - PG



#### APPLICATION ENTRY



## **NOMINAL ROLL**



#### **EXAM TIME TABLE**



#### HALL TICKET GENERATION



#### STUDENT ATTENDANCE SHEET



#### ATTENDANCE STATEMENT



## **FOIL SHEET**



#### INTERNAL MARK ENTRY



#### EXTERNAL MARK ENTRY



## PRACTICAL MARK ENTRY



## **RESULT PROCESS**



## **MODERATION**



## **RESULT PUBLICATION COPY - UG**



## RESULT PUBLICATION COPY -PG



## **MARK STATEMENT**



## REVALUATION ENTRY