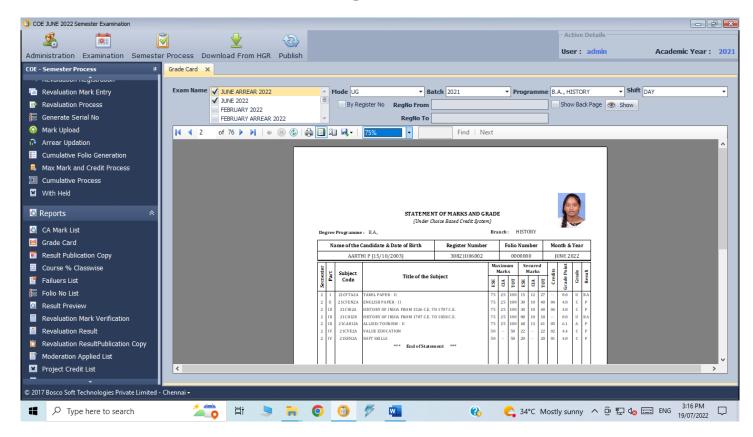

# D.K.M. COLLEGE FOR WOMEN (AUTONOMOUS), VELLORE – 1 OPENING SCREEN



## **HOME MENU**



## **EXAM SETTING**



## **EXAM CREATION**



## **COURSE MASTER - UG**



#### COURSE MASTER -PG



#### STUDENT PROFILE - UG



#### STUDENT PROFILE - PG



#### APPLICATION ENTRY



## **NOMINAL ROLL**



#### **EXAM TIME TABLE**



#### HALL TICKET GENERATION



#### STUDENT ATTENDANCE SHEET



#### ATTENDANCE STATEMENT



## **FOIL SHEET**



#### INTERNAL MARK ENTRY



#### EXTERNAL MARK ENTRY



## PRACTICAL MARK ENTRY



## **RESULT PROCESS**



## **MODERATION**



## **RESULT PUBLICATION COPY - UG**



## RESULT PUBLICATION COPY -PG



## **MARK STATEMENT**



## REVALUATION ENTRY