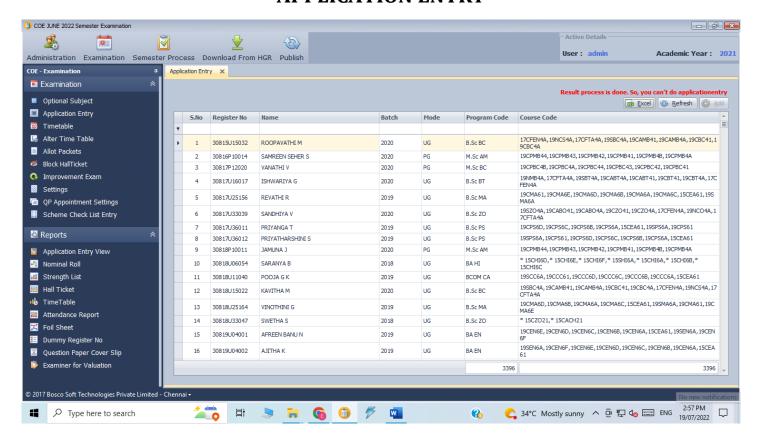

# D.K.M. COLLEGE FOR WOMEN (AUTONOMOUS), VELLORE – 1 OPENING SCREEN



## **HOME MENU**



## **EXAM SETTING**



## **EXAM CREATION**



## **COURSE MASTER - UG**



#### COURSE MASTER -PG



#### STUDENT PROFILE - UG



#### STUDENT PROFILE - PG



#### APPLICATION ENTRY



## **NOMINAL ROLL**



#### **EXAM TIME TABLE**



#### HALL TICKET GENERATION



#### STUDENT ATTENDANCE SHEET



#### ATTENDANCE STATEMENT



## **FOIL SHEET**



#### INTERNAL MARK ENTRY



#### EXTERNAL MARK ENTRY



## PRACTICAL MARK ENTRY



## **RESULT PROCESS**



## **MODERATION**



## **RESULT PUBLICATION COPY - UG**



## RESULT PUBLICATION COPY -PG



## **MARK STATEMENT**



## REVALUATION ENTRY