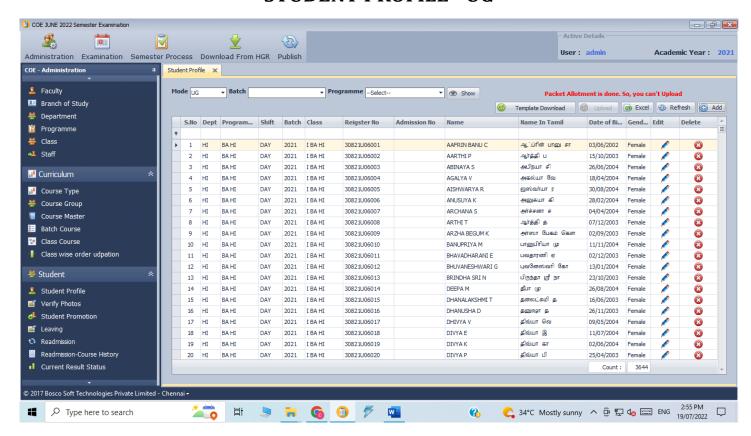

# D.K.M. COLLEGE FOR WOMEN (AUTONOMOUS), VELLORE – 1 OPENING SCREEN



## **HOME MENU**



## **EXAM SETTING**



## **EXAM CREATION**



## **COURSE MASTER - UG**



#### COURSE MASTER -PG



#### STUDENT PROFILE - UG



#### STUDENT PROFILE - PG



#### APPLICATION ENTRY



## **NOMINAL ROLL**



#### **EXAM TIME TABLE**



#### HALL TICKET GENERATION



#### STUDENT ATTENDANCE SHEET



#### ATTENDANCE STATEMENT



## **FOIL SHEET**



#### INTERNAL MARK ENTRY



#### EXTERNAL MARK ENTRY



## PRACTICAL MARK ENTRY



## **RESULT PROCESS**



## **MODERATION**



## **RESULT PUBLICATION COPY - UG**



## RESULT PUBLICATION COPY -PG



## **MARK STATEMENT**



## REVALUATION ENTRY