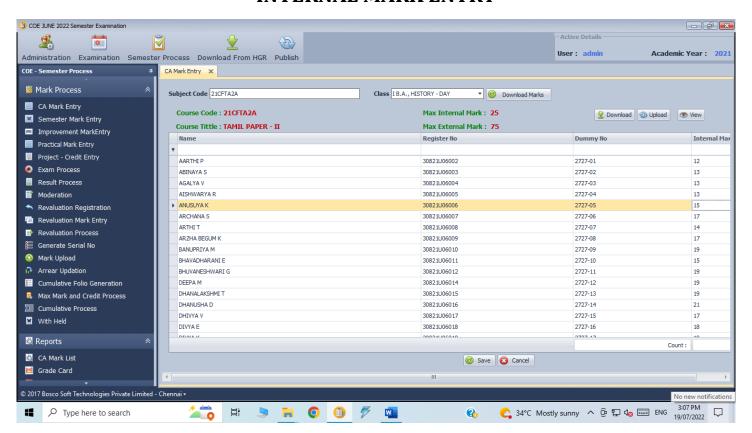

# D.K.M. COLLEGE FOR WOMEN (AUTONOMOUS), VELLORE – 1 OPENING SCREEN



## **HOME MENU**



## **EXAM SETTING**



## **EXAM CREATION**



## **COURSE MASTER - UG**



#### COURSE MASTER -PG



#### STUDENT PROFILE - UG



#### STUDENT PROFILE - PG



#### APPLICATION ENTRY



## **NOMINAL ROLL**



#### **EXAM TIME TABLE**



#### HALL TICKET GENERATION



#### STUDENT ATTENDANCE SHEET



#### ATTENDANCE STATEMENT



## **FOIL SHEET**



#### INTERNAL MARK ENTRY



#### EXTERNAL MARK ENTRY



## PRACTICAL MARK ENTRY



## **RESULT PROCESS**



## **MODERATION**



## **RESULT PUBLICATION COPY - UG**



## RESULT PUBLICATION COPY -PG



## **MARK STATEMENT**



## REVALUATION ENTRY