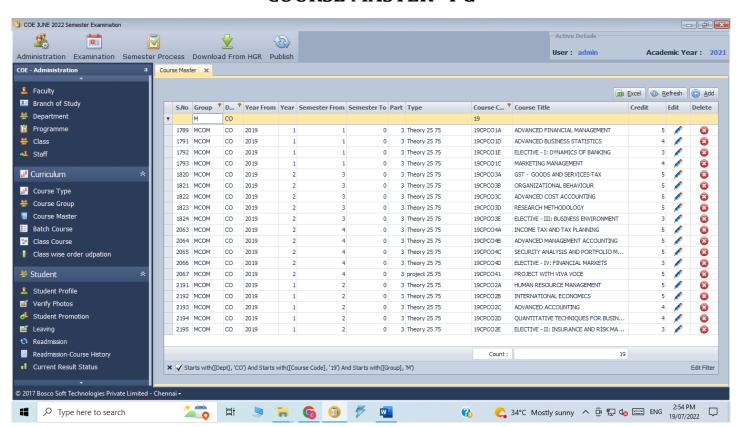

# D.K.M. COLLEGE FOR WOMEN (AUTONOMOUS), VELLORE – 1 OPENING SCREEN



## **HOME MENU**



## **EXAM SETTING**



## **EXAM CREATION**



## **COURSE MASTER - UG**



#### COURSE MASTER -PG



#### STUDENT PROFILE - UG



#### STUDENT PROFILE - PG



#### APPLICATION ENTRY



## **NOMINAL ROLL**



#### **EXAM TIME TABLE**



#### HALL TICKET GENERATION



#### STUDENT ATTENDANCE SHEET



#### ATTENDANCE STATEMENT



## **FOIL SHEET**



#### INTERNAL MARK ENTRY



#### EXTERNAL MARK ENTRY



## PRACTICAL MARK ENTRY



## **RESULT PROCESS**



## **MODERATION**



## **RESULT PUBLICATION COPY - UG**



## RESULT PUBLICATION COPY -PG



## **MARK STATEMENT**



## REVALUATION ENTRY