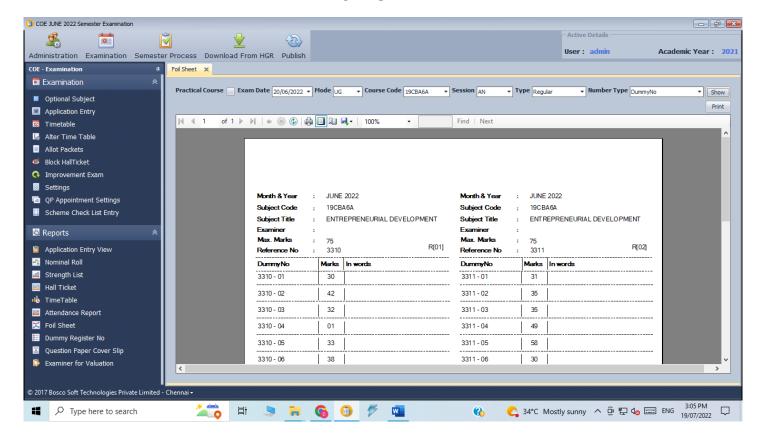

# D.K.M. COLLEGE FOR WOMEN (AUTONOMOUS), VELLORE – 1 OPENING SCREEN



## **HOME MENU**



## **EXAM SETTING**



## **EXAM CREATION**



## **COURSE MASTER - UG**



#### COURSE MASTER -PG



#### STUDENT PROFILE - UG



#### STUDENT PROFILE - PG



#### APPLICATION ENTRY



## **NOMINAL ROLL**



#### **EXAM TIME TABLE**



#### HALL TICKET GENERATION



#### STUDENT ATTENDANCE SHEET



#### ATTENDANCE STATEMENT



## **FOIL SHEET**



#### INTERNAL MARK ENTRY



#### EXTERNAL MARK ENTRY



## PRACTICAL MARK ENTRY



## **RESULT PROCESS**



## **MODERATION**



## **RESULT PUBLICATION COPY - UG**



## RESULT PUBLICATION COPY -PG



## **MARK STATEMENT**



## REVALUATION ENTRY