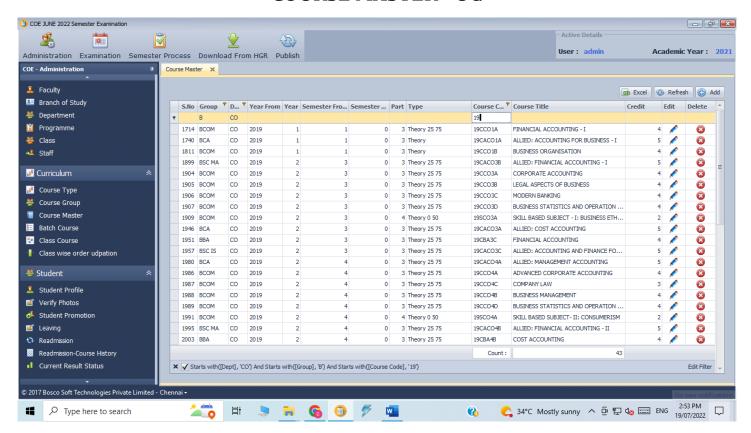

# D.K.M. COLLEGE FOR WOMEN (AUTONOMOUS), VELLORE – 1 OPENING SCREEN



## **HOME MENU**



## **EXAM SETTING**



## **EXAM CREATION**



## **COURSE MASTER - UG**



#### COURSE MASTER -PG



#### STUDENT PROFILE - UG



#### STUDENT PROFILE - PG



#### APPLICATION ENTRY



## **NOMINAL ROLL**



#### **EXAM TIME TABLE**



#### HALL TICKET GENERATION



#### STUDENT ATTENDANCE SHEET



#### ATTENDANCE STATEMENT



## **FOIL SHEET**



#### INTERNAL MARK ENTRY



#### EXTERNAL MARK ENTRY



## PRACTICAL MARK ENTRY



## **RESULT PROCESS**



## **MODERATION**



## **RESULT PUBLICATION COPY - UG**



## RESULT PUBLICATION COPY -PG



## **MARK STATEMENT**



## REVALUATION ENTRY