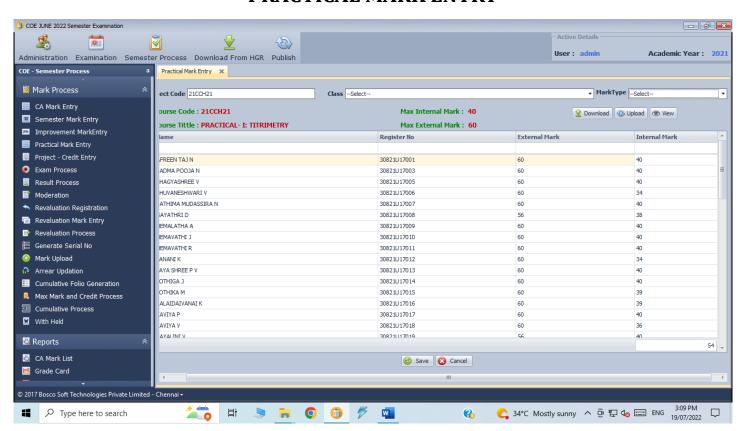

# D.K.M. COLLEGE FOR WOMEN (AUTONOMOUS), VELLORE – 1 OPENING SCREEN



## **HOME MENU**



## **EXAM SETTING**



## **EXAM CREATION**



## **COURSE MASTER - UG**



#### COURSE MASTER -PG



#### STUDENT PROFILE - UG



#### STUDENT PROFILE - PG



#### APPLICATION ENTRY



## **NOMINAL ROLL**



#### **EXAM TIME TABLE**



#### HALL TICKET GENERATION



#### STUDENT ATTENDANCE SHEET



#### ATTENDANCE STATEMENT



## **FOIL SHEET**



#### INTERNAL MARK ENTRY



#### EXTERNAL MARK ENTRY



## PRACTICAL MARK ENTRY



## **RESULT PROCESS**



## **MODERATION**



## **RESULT PUBLICATION COPY - UG**



## RESULT PUBLICATION COPY -PG



## **MARK STATEMENT**



## REVALUATION ENTRY