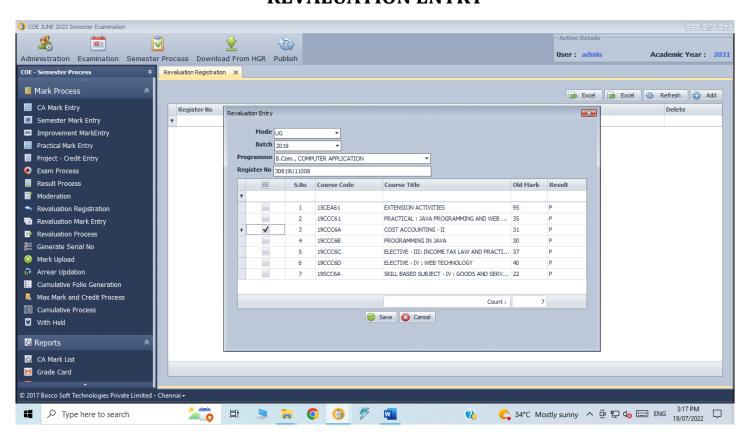

# D.K.M. COLLEGE FOR WOMEN (AUTONOMOUS), VELLORE – 1 OPENING SCREEN



## **HOME MENU**



## **EXAM SETTING**



## **EXAM CREATION**



## **COURSE MASTER - UG**



#### COURSE MASTER -PG



#### STUDENT PROFILE - UG



#### STUDENT PROFILE - PG



#### APPLICATION ENTRY



## **NOMINAL ROLL**



#### **EXAM TIME TABLE**



#### HALL TICKET GENERATION



#### STUDENT ATTENDANCE SHEET



#### ATTENDANCE STATEMENT



## **FOIL SHEET**



#### INTERNAL MARK ENTRY



#### EXTERNAL MARK ENTRY



## PRACTICAL MARK ENTRY



## **RESULT PROCESS**



## **MODERATION**



## **RESULT PUBLICATION COPY - UG**



## RESULT PUBLICATION COPY -PG



## **MARK STATEMENT**



## REVALUATION ENTRY