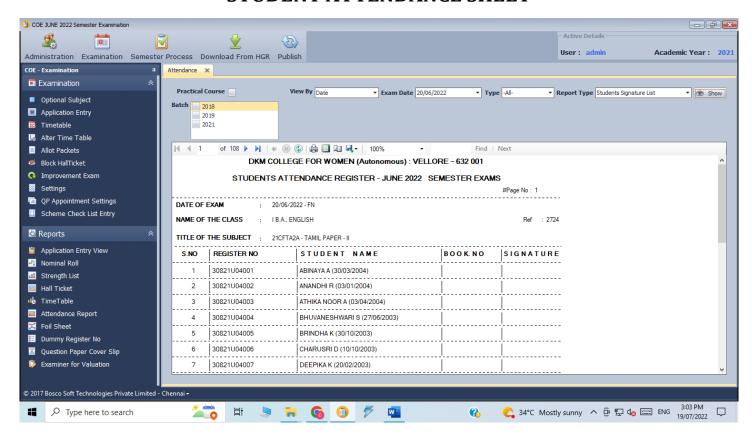

# D.K.M. COLLEGE FOR WOMEN (AUTONOMOUS), VELLORE – 1 OPENING SCREEN



## **HOME MENU**



## **EXAM SETTING**



## **EXAM CREATION**



## **COURSE MASTER - UG**



#### COURSE MASTER -PG



#### STUDENT PROFILE - UG



#### STUDENT PROFILE - PG



#### APPLICATION ENTRY



## **NOMINAL ROLL**



#### **EXAM TIME TABLE**



#### HALL TICKET GENERATION



#### STUDENT ATTENDANCE SHEET



#### ATTENDANCE STATEMENT



## **FOIL SHEET**



#### INTERNAL MARK ENTRY



#### EXTERNAL MARK ENTRY



## PRACTICAL MARK ENTRY



## **RESULT PROCESS**



## **MODERATION**



## **RESULT PUBLICATION COPY - UG**



## RESULT PUBLICATION COPY -PG



## **MARK STATEMENT**



## REVALUATION ENTRY