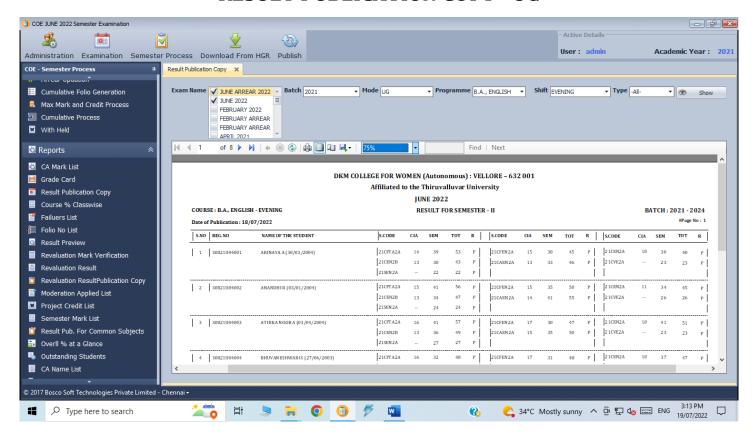

# D.K.M. COLLEGE FOR WOMEN (AUTONOMOUS), VELLORE – 1 OPENING SCREEN



## **HOME MENU**



## **EXAM SETTING**



## **EXAM CREATION**



## **COURSE MASTER - UG**



#### COURSE MASTER -PG



#### STUDENT PROFILE - UG



#### STUDENT PROFILE - PG



#### APPLICATION ENTRY



## **NOMINAL ROLL**



#### **EXAM TIME TABLE**



#### HALL TICKET GENERATION



#### STUDENT ATTENDANCE SHEET



#### ATTENDANCE STATEMENT



## **FOIL SHEET**



#### INTERNAL MARK ENTRY



#### EXTERNAL MARK ENTRY



## PRACTICAL MARK ENTRY



## **RESULT PROCESS**



## **MODERATION**



## **RESULT PUBLICATION COPY - UG**



## RESULT PUBLICATION COPY -PG



## **MARK STATEMENT**



## REVALUATION ENTRY