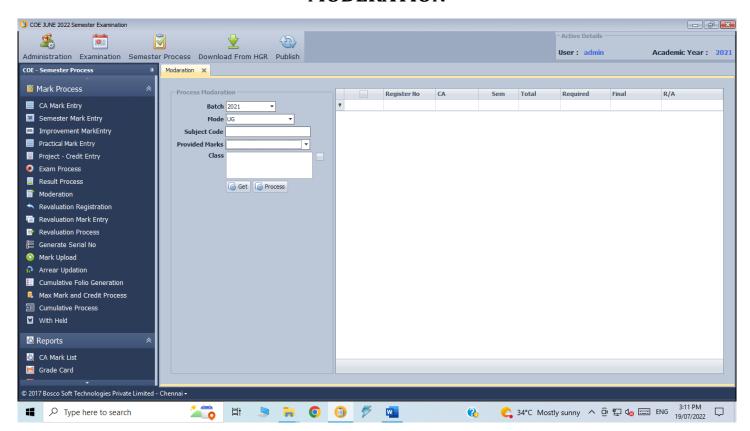

# D.K.M. COLLEGE FOR WOMEN (AUTONOMOUS), VELLORE – 1 OPENING SCREEN



## **HOME MENU**



## **EXAM SETTING**



## **EXAM CREATION**



## **COURSE MASTER - UG**



#### COURSE MASTER -PG



#### STUDENT PROFILE - UG



#### STUDENT PROFILE - PG



#### APPLICATION ENTRY



## **NOMINAL ROLL**



#### **EXAM TIME TABLE**



#### HALL TICKET GENERATION



#### STUDENT ATTENDANCE SHEET



#### ATTENDANCE STATEMENT



## **FOIL SHEET**



#### INTERNAL MARK ENTRY



#### EXTERNAL MARK ENTRY



## PRACTICAL MARK ENTRY



## **RESULT PROCESS**



## **MODERATION**



## **RESULT PUBLICATION COPY - UG**



## RESULT PUBLICATION COPY -PG



## **MARK STATEMENT**



## REVALUATION ENTRY