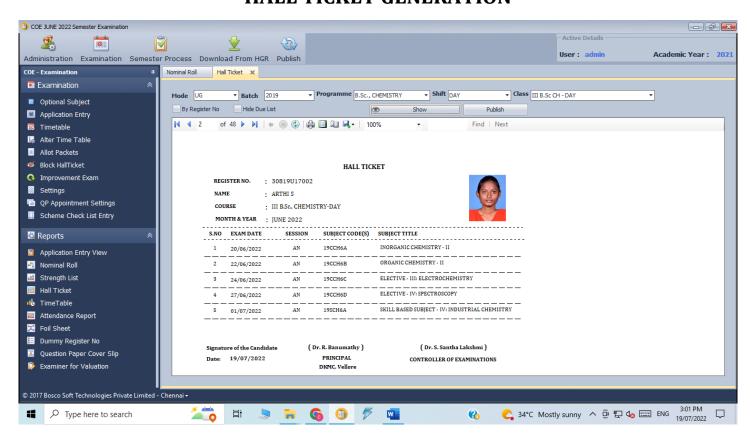

# D.K.M. COLLEGE FOR WOMEN (AUTONOMOUS), VELLORE – 1 OPENING SCREEN



## **HOME MENU**



## **EXAM SETTING**



## **EXAM CREATION**



## **COURSE MASTER - UG**



#### COURSE MASTER -PG



#### STUDENT PROFILE - UG



#### STUDENT PROFILE - PG



#### APPLICATION ENTRY



## **NOMINAL ROLL**



#### **EXAM TIME TABLE**



#### HALL TICKET GENERATION



#### STUDENT ATTENDANCE SHEET



#### ATTENDANCE STATEMENT



## **FOIL SHEET**



#### INTERNAL MARK ENTRY



#### EXTERNAL MARK ENTRY



## PRACTICAL MARK ENTRY



## **RESULT PROCESS**



## **MODERATION**



## **RESULT PUBLICATION COPY - UG**



## RESULT PUBLICATION COPY -PG



## **MARK STATEMENT**



## REVALUATION ENTRY