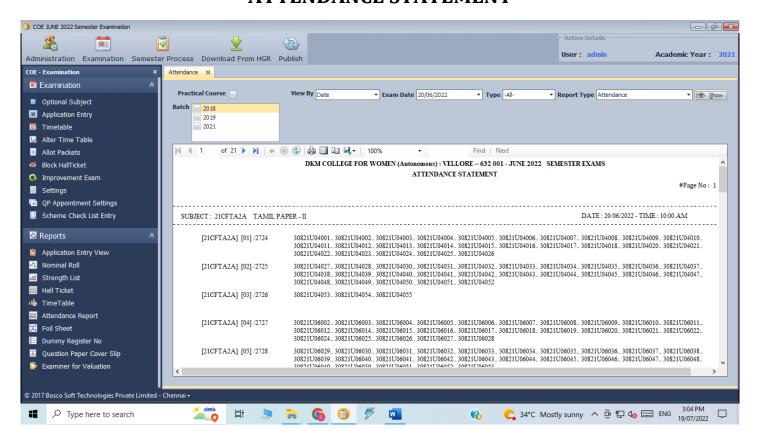

# D.K.M. COLLEGE FOR WOMEN (AUTONOMOUS), VELLORE – 1 OPENING SCREEN



## **HOME MENU**



## **EXAM SETTING**



## **EXAM CREATION**



## **COURSE MASTER - UG**



#### COURSE MASTER -PG



#### STUDENT PROFILE - UG



#### STUDENT PROFILE - PG



#### APPLICATION ENTRY



## **NOMINAL ROLL**



#### **EXAM TIME TABLE**



#### HALL TICKET GENERATION



#### STUDENT ATTENDANCE SHEET



#### ATTENDANCE STATEMENT



## **FOIL SHEET**



#### INTERNAL MARK ENTRY



#### EXTERNAL MARK ENTRY



## PRACTICAL MARK ENTRY



## **RESULT PROCESS**



## **MODERATION**



## **RESULT PUBLICATION COPY - UG**



## RESULT PUBLICATION COPY -PG



## **MARK STATEMENT**



## REVALUATION ENTRY