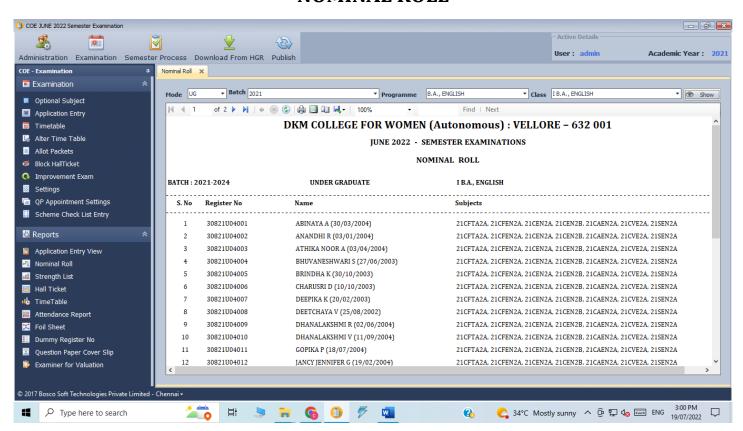

# D.K.M. COLLEGE FOR WOMEN (AUTONOMOUS), VELLORE – 1 OPENING SCREEN



## **HOME MENU**



## **EXAM SETTING**



## **EXAM CREATION**



## **COURSE MASTER - UG**



#### COURSE MASTER -PG



#### STUDENT PROFILE - UG



#### STUDENT PROFILE - PG



#### APPLICATION ENTRY



## **NOMINAL ROLL**



#### **EXAM TIME TABLE**



#### HALL TICKET GENERATION



#### STUDENT ATTENDANCE SHEET



#### ATTENDANCE STATEMENT



## **FOIL SHEET**



#### INTERNAL MARK ENTRY



#### EXTERNAL MARK ENTRY



## PRACTICAL MARK ENTRY



## **RESULT PROCESS**



## **MODERATION**



## **RESULT PUBLICATION COPY - UG**



## RESULT PUBLICATION COPY -PG



## **MARK STATEMENT**



## REVALUATION ENTRY