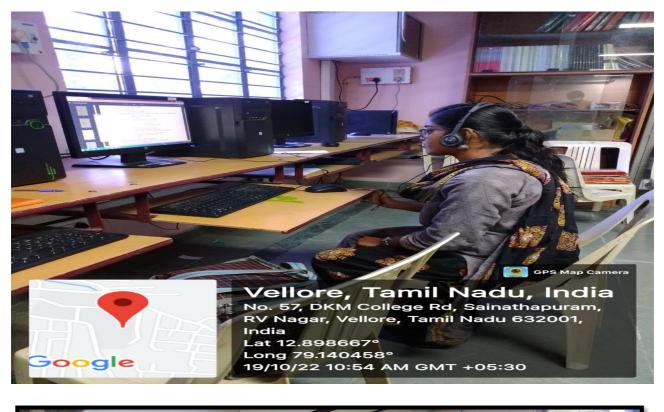

## ASSISTIVE TECHNOLOGY FOR DIVYANGJAN

SCREEN READING SOFTWARE

## SCREEN READING SOFTWARE FOR DIVYANGJAN

# USAGE OF NVDA SOFTWARE FOR DIVYANGJAN-NONVISUAL DESKTOP ACCESS