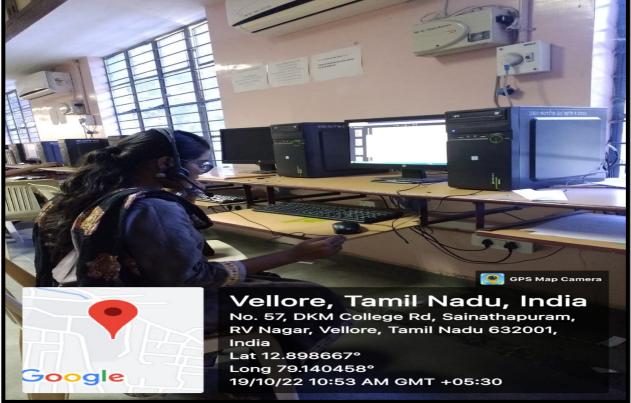

## ASSISTIVE TECHNOLOGY FOR DIVYANGJAN

SCREEN READING SOFTWARE

## SCREEN READING SOFTWARE FOR DIVYANGJAN

# USAGE OF NVDA SOFTWARE FOR DIVYANGJAN-NONVISUAL DESKTOP ACCESS