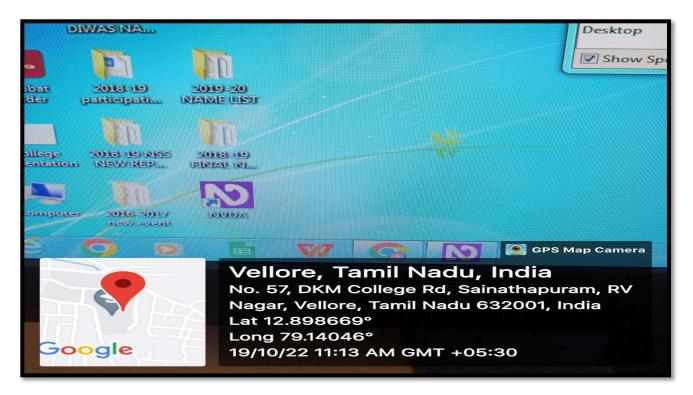

## ASSISTIVE TECHNOLOGY FOR DIVYANGJAN

SCREEN READING SOFTWARE

## SCREEN READING SOFTWARE FOR DIVYANGJAN

# USAGE OF NVDA SOFTWARE FOR DIVYANGJAN-NONVISUAL DESKTOP ACCESS