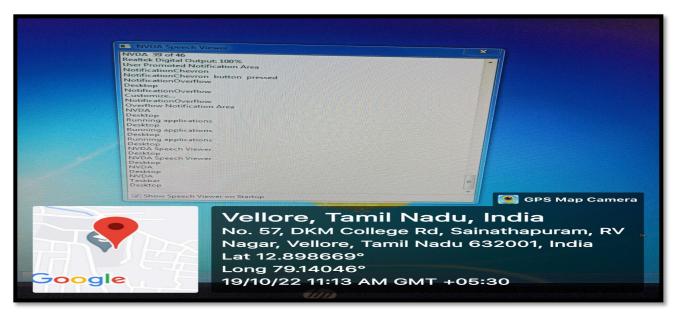

## ASSISTIVE TECHNOLOGY FOR DIVYANGJAN

SCREEN READING SOFTWARE

## SCREEN READING SOFTWARE FOR DIVYANGJAN

# USAGE OF NVDA SOFTWARE FOR DIVYANGJAN-NONVISUAL DESKTOP ACCESS