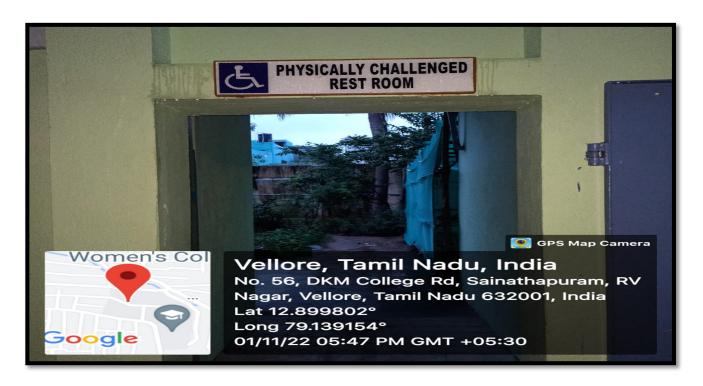

# D.K.M. COLLEGE FOR WOMEN (AUTONOMOUS) Affiliated to Thiruvalluvar University

Sainathapuram, Vellore – 632 001

Website: www.dkmcollege.ac.in

#### SELF STUDY REPORT - SUPPORTING DOCUMENT

QUESTION 7.1.7 The Institution has Differently-abled (Divyangjan) friendly, barrier free environment

## **GEOTAGGED PHOTOS**

1.RAMPS FOR DIVYANGJAN

2.DIVYANGJAN WASHROOMS

3.DISPLAY BOARDS & SIGNPOSTS



# D.K.M. COLLEGE FOR WOMEN (AUTONOMOUS) Affiliated to Thiruvalluvar University

Sainathapuram, Vellore – 632 001

Website: www.dkmcollege.ac.in

#### SELF STUDY REPORT - SUPPORTING DOCUMENT

QUESTION 7.1.7 The Institution has Differently-abled (Divyangjan) friendly, barrier free environment

#### RAMPS FOR DIVYANGJAN





### WASHROOMS FOR DIVYANGJAN





### **DISPLAY BOARDS & SIGNPOST FOR DIVYANGJAN**