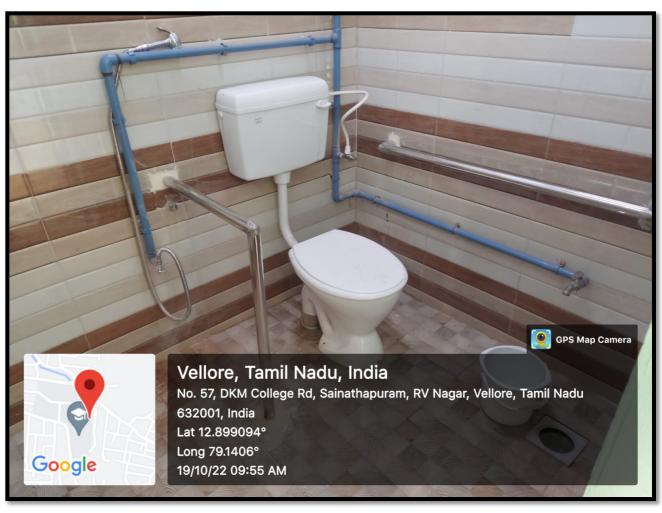

# D.K.M. COLLEGE FOR WOMEN (AUTONOMOUS) Affiliated to Thiruvalluvar University

Sainathapuram, Vellore – 632 001

Website: www.dkmcollege.ac.in

#### SELF STUDY REPORT - SUPPORTING DOCUMENT

QUESTION 7.1.7 The Institution has Differently-abled (Divyangjan) friendly, barrier free environment

## **GEOTAGGED PHOTOS**

1.RAMPS FOR DIVYANGJAN

2.DIVYANGJAN WASHROOMS

3.DISPLAY BOARDS & SIGNPOSTS



# D.K.M. COLLEGE FOR WOMEN (AUTONOMOUS) Affiliated to Thiruvalluvar University

Sainathapuram, Vellore – 632 001

Website: www.dkmcollege.ac.in

#### SELF STUDY REPORT - SUPPORTING DOCUMENT

QUESTION 7.1.7 The Institution has Differently-abled (Divyangjan) friendly, barrier free environment

#### RAMPS FOR DIVYANGJAN





### WASHROOMS FOR DIVYANGJAN





### **DISPLAY BOARDS & SIGNPOST FOR DIVYANGJAN**