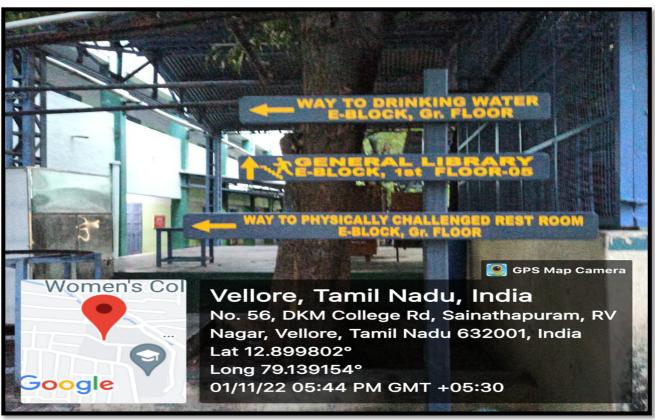

COLLEGE FOR WOMEN (AUTONOMOUS) Affiliated to Thiruvalluvar University

Sainathapuram, Vellore – 632 001

Website: www.dkmcollege.ac.in

#### SELF STUDY REPORT - SUPPORTING DOCUMENT

QUESTION 7.1.7 The Institution has Differently-abled (Divyangjan) friendly, barrier free environment

## **GEOTAGGED PHOTOS**

1.RAMPS FOR DIVYANGJAN

2.DIVYANGJAN WASHROOMS

3.DISPLAY BOARDS & SIGNPOSTS



# D.K.M. COLLEGE FOR WOMEN (AUTONOMOUS) Affiliated to Thiruvalluvar University

Sainathapuram, Vellore – 632 001

Website: www.dkmcollege.ac.in

#### SELF STUDY REPORT - SUPPORTING DOCUMENT

QUESTION 7.1.7 The Institution has Differently-abled (Divyangjan) friendly, barrier free environment

#### RAMPS FOR DIVYANGJAN





### WASHROOMS FOR DIVYANGJAN





### **DISPLAY BOARDS & SIGNPOST FOR DIVYANGJAN**