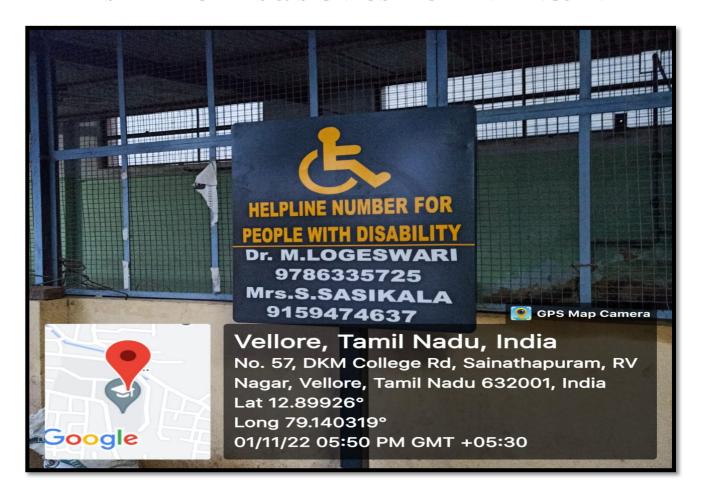

M. COLLEGE FOR WOMEN (AUTONOMOUS) Affiliated to Thiruvalluvar University

Sainathapuram, Vellore – 632 001

Website: www.dkmcollege.ac.in

#### SELF STUDY REPORT - SUPPORTING DOCUMENT

QUESTION 7.1.7 The Institution has Differently-abled (Divyangjan) friendly, barrier free environment

## **GEOTAGGED PHOTOS**

1.RAMPS FOR DIVYANGJAN

2.DIVYANGJAN WASHROOMS

3.DISPLAY BOARDS & SIGNPOSTS



# D.K.M. COLLEGE FOR WOMEN (AUTONOMOUS) Affiliated to Thiruvalluvar University

Sainathapuram, Vellore – 632 001

Website: www.dkmcollege.ac.in

#### SELF STUDY REPORT - SUPPORTING DOCUMENT

QUESTION 7.1.7 The Institution has Differently-abled (Divyangjan) friendly, barrier free environment

#### RAMPS FOR DIVYANGJAN





### WASHROOMS FOR DIVYANGJAN





### **DISPLAY BOARDS & SIGNPOST FOR DIVYANGJAN**