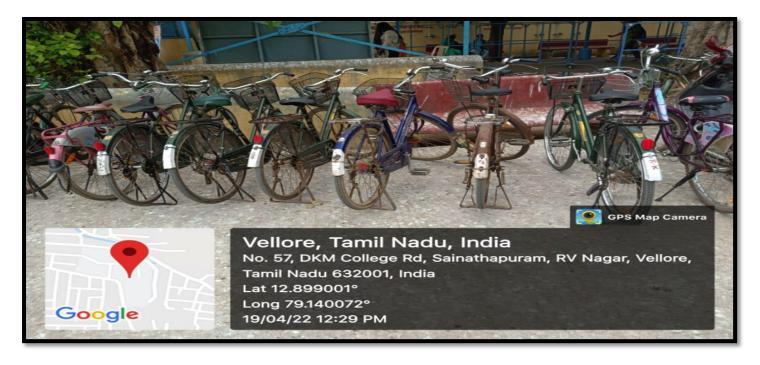

# D.K.M. COLLEGE FOR WOMEN (AUTONOMOUS) Affiliated to Thiruvalluvar University

Sainathapuram, Vellore – 632 001

Website: www.dkmcollege.ac.in

### SELF STUDY REPORT - SUPPORTING DOCUMENT

QUESTION 7.1.5. THE INSTITUTIONAL INITIATIVES FOR GREENING THE CAMPUS ARE AS FOLLOWS:

#### **GEOTAGGED PHOTOS OF:**

- 1. USE OF BICYCLES
- **2.BAN ON PLASTIC**
- 3.LANDSCAPPING WITH TREES & PLANTS



# D.K.M. COLLEGE FOR WOMEN (AUTONOMOUS) Affiliated to Thiruvalluvar University

Sainathapuram, Vellore – 632 001 Website: www.dkmcollege.ac.in

# SELF STUDY REPORT - SUPPORTING DOCUMENTS 1) USE OF BICYCLES:





### **BAN ON USE OF PLASTIC:**





## **PLASTIC FREE ZONE**



### STUDENTS PROPAGATING - BAN ON USE OF PLASTIC:





## **LANDSCAPING WITH TREES AND PLANTS**