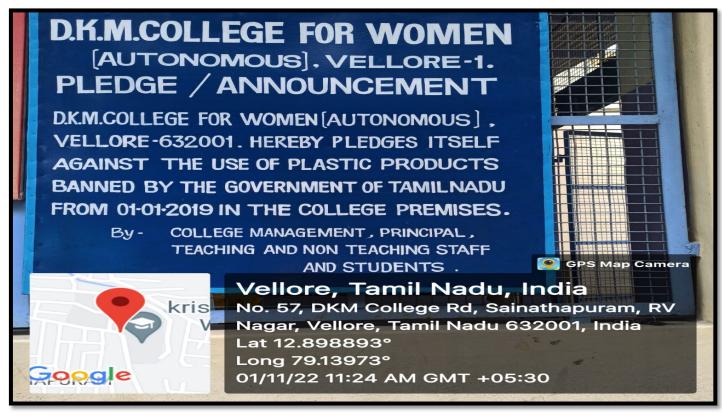

# D.K.M. COLLEGE FOR WOMEN (AUTONOMOUS) Affiliated to Thiruvalluvar University

Sainathapuram, Vellore – 632 001

Website: www.dkmcollege.ac.in

### SELF STUDY REPORT - SUPPORTING DOCUMENT

QUESTION 7.1.5. THE INSTITUTIONAL INITIATIVES FOR GREENING THE CAMPUS ARE AS FOLLOWS:

#### **GEOTAGGED PHOTOS OF:**

- 1. USE OF BICYCLES
- **2.BAN ON PLASTIC**
- 3.LANDSCAPPING WITH TREES & PLANTS



# D.K.M. COLLEGE FOR WOMEN (AUTONOMOUS) Affiliated to Thiruvalluvar University

Sainathapuram, Vellore – 632 001 Website: www.dkmcollege.ac.in

# SELF STUDY REPORT - SUPPORTING DOCUMENTS 1) USE OF BICYCLES:





### **BAN ON USE OF PLASTIC:**





## **PLASTIC FREE ZONE**



### STUDENTS PROPAGATING - BAN ON USE OF PLASTIC:





## **LANDSCAPING WITH TREES AND PLANTS**