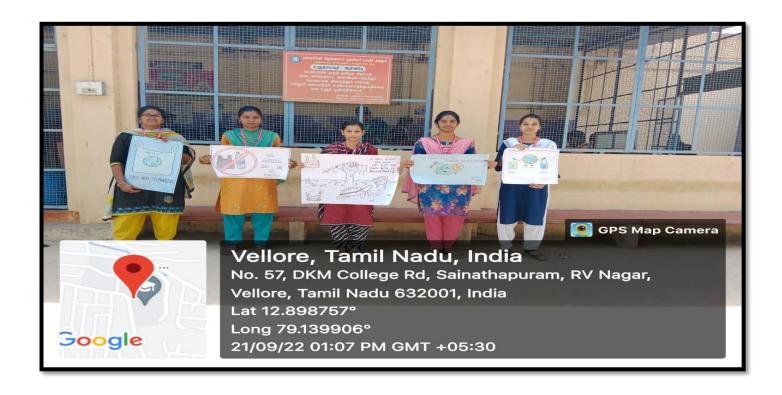

# D.K.M. COLLEGE FOR WOMEN (AUTONOMOUS) Affiliated to Thiruvalluvar University

Sainathapuram, Vellore – 632 001

Website: www.dkmcollege.ac.in

### SELF STUDY REPORT - SUPPORTING DOCUMENT

QUESTION 7.1.5. THE INSTITUTIONAL INITIATIVES FOR GREENING THE CAMPUS ARE AS FOLLOWS:

#### **GEOTAGGED PHOTOS OF:**

- 1. USE OF BICYCLES
- **2.BAN ON PLASTIC**
- 3.LANDSCAPPING WITH TREES & PLANTS



# D.K.M. COLLEGE FOR WOMEN (AUTONOMOUS) Affiliated to Thiruvalluvar University

Sainathapuram, Vellore – 632 001 Website: www.dkmcollege.ac.in

# SELF STUDY REPORT - SUPPORTING DOCUMENTS 1) USE OF BICYCLES:





### **BAN ON USE OF PLASTIC:**





## **PLASTIC FREE ZONE**



### STUDENTS PROPAGATING - BAN ON USE OF PLASTIC:





## **LANDSCAPING WITH TREES AND PLANTS**