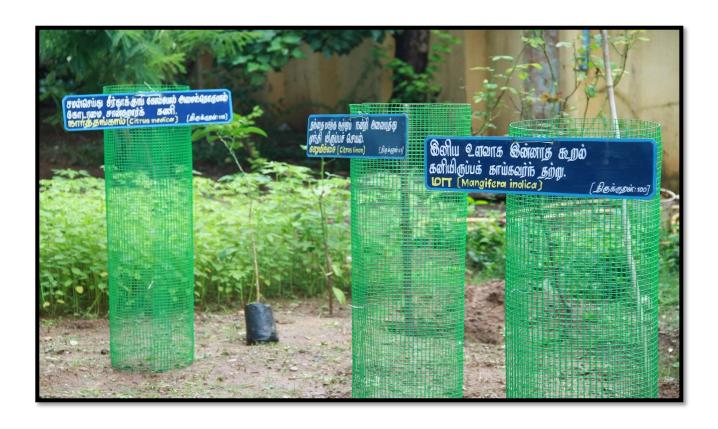

# D.K.M. COLLEGE FOR WOMEN (AUTONOMOUS) Affiliated to Thiruvalluvar University

Sainathapuram, Vellore – 632 001

Website: www.dkmcollege.ac.in

### SELF STUDY REPORT - SUPPORTING DOCUMENT

QUESTION 7.1.5. THE INSTITUTIONAL INITIATIVES FOR GREENING THE CAMPUS ARE AS FOLLOWS:

#### **GEOTAGGED PHOTOS OF:**

- 1. USE OF BICYCLES
- **2.BAN ON PLASTIC**
- 3.LANDSCAPPING WITH TREES & PLANTS



# D.K.M. COLLEGE FOR WOMEN (AUTONOMOUS) Affiliated to Thiruvalluvar University

Sainathapuram, Vellore – 632 001 Website: www.dkmcollege.ac.in

# SELF STUDY REPORT - SUPPORTING DOCUMENTS 1) USE OF BICYCLES:





### **BAN ON USE OF PLASTIC:**





## **PLASTIC FREE ZONE**



### STUDENTS PROPAGATING - BAN ON USE OF PLASTIC:





## **LANDSCAPING WITH TREES AND PLANTS**