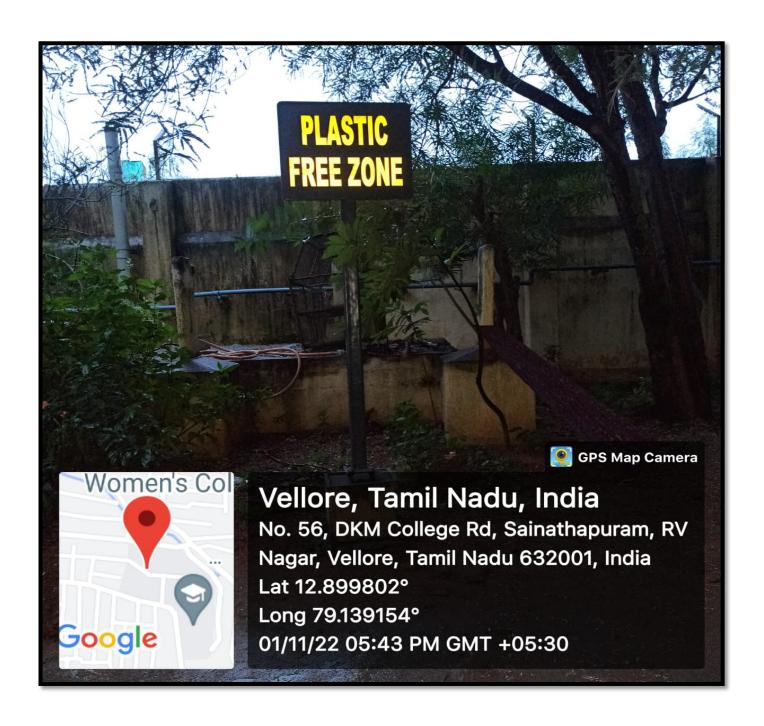

# D.K.M. COLLEGE FOR WOMEN (AUTONOMOUS) Affiliated to Thiruvalluvar University

Sainathapuram, Vellore – 632 001

Website: www.dkmcollege.ac.in

### SELF STUDY REPORT - SUPPORTING DOCUMENT

QUESTION 7.1.5. THE INSTITUTIONAL INITIATIVES FOR GREENING THE CAMPUS ARE AS FOLLOWS:

#### **GEOTAGGED PHOTOS OF:**

- 1. USE OF BICYCLES
- **2.BAN ON PLASTIC**
- 3.LANDSCAPPING WITH TREES & PLANTS



# D.K.M. COLLEGE FOR WOMEN (AUTONOMOUS) Affiliated to Thiruvalluvar University

Sainathapuram, Vellore – 632 001 Website: www.dkmcollege.ac.in

# SELF STUDY REPORT - SUPPORTING DOCUMENTS 1) USE OF BICYCLES:





### **BAN ON USE OF PLASTIC:**





## **PLASTIC FREE ZONE**



### STUDENTS PROPAGATING - BAN ON USE OF PLASTIC:





## **LANDSCAPING WITH TREES AND PLANTS**