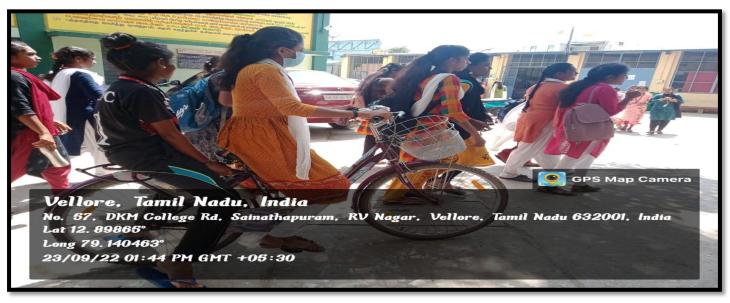

# D.K.M. COLLEGE FOR WOMEN (AUTONOMOUS) Affiliated to Thiruvalluvar University

Sainathapuram, Vellore – 632 001

Website: www.dkmcollege.ac.in

### SELF STUDY REPORT - SUPPORTING DOCUMENT

QUESTION 7.1.5. THE INSTITUTIONAL INITIATIVES FOR GREENING THE CAMPUS ARE AS FOLLOWS:

#### **GEOTAGGED PHOTOS OF:**

- 1. USE OF BICYCLES
- **2.BAN ON PLASTIC**
- 3.LANDSCAPPING WITH TREES & PLANTS



# D.K.M. COLLEGE FOR WOMEN (AUTONOMOUS) Affiliated to Thiruvalluvar University

Sainathapuram, Vellore – 632 001 Website: www.dkmcollege.ac.in

# SELF STUDY REPORT - SUPPORTING DOCUMENTS 1) USE OF BICYCLES:





### **BAN ON USE OF PLASTIC:**





## **PLASTIC FREE ZONE**



### STUDENTS PROPAGATING - BAN ON USE OF PLASTIC:





## **LANDSCAPING WITH TREES AND PLANTS**