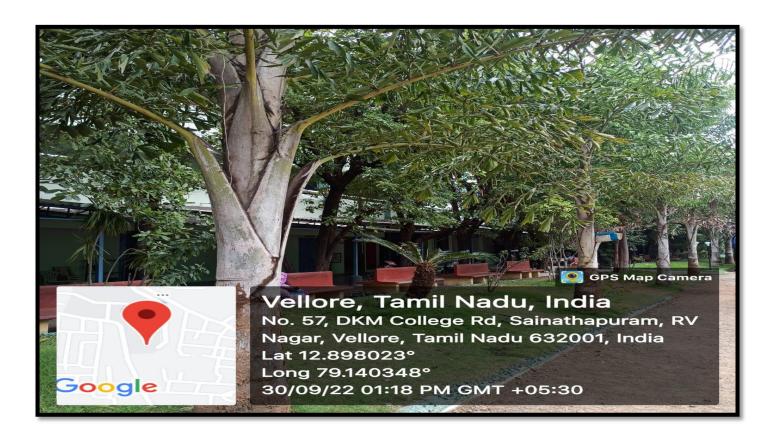

# D.K.M. COLLEGE FOR WOMEN (AUTONOMOUS) Affiliated to Thiruvalluvar University

Sainathapuram, Vellore – 632 001

Website: www.dkmcollege.ac.in

### SELF STUDY REPORT - SUPPORTING DOCUMENT

QUESTION 7.1.5. THE INSTITUTIONAL INITIATIVES FOR GREENING THE CAMPUS ARE AS FOLLOWS:

#### **GEOTAGGED PHOTOS OF:**

- 1. USE OF BICYCLES
- **2.BAN ON PLASTIC**
- 3.LANDSCAPPING WITH TREES & PLANTS



# D.K.M. COLLEGE FOR WOMEN (AUTONOMOUS) Affiliated to Thiruvalluvar University

Sainathapuram, Vellore – 632 001 Website: www.dkmcollege.ac.in

# SELF STUDY REPORT - SUPPORTING DOCUMENTS 1) USE OF BICYCLES:





### **BAN ON USE OF PLASTIC:**





## **PLASTIC FREE ZONE**



### STUDENTS PROPAGATING - BAN ON USE OF PLASTIC:





## **LANDSCAPING WITH TREES AND PLANTS**