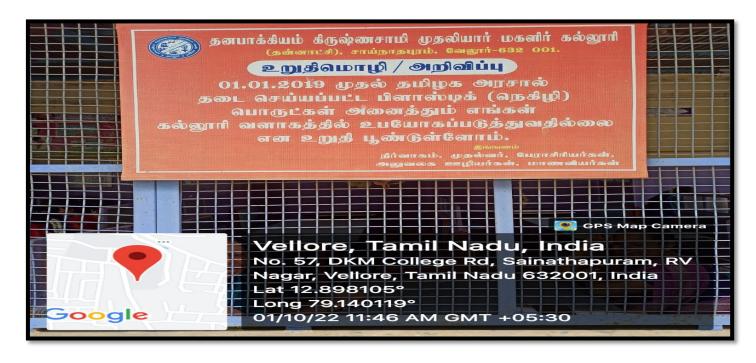

# D.K.M. COLLEGE FOR WOMEN (AUTONOMOUS) Affiliated to Thiruvalluvar University

Sainathapuram, Vellore – 632 001

Website: www.dkmcollege.ac.in

### SELF STUDY REPORT - SUPPORTING DOCUMENT

QUESTION 7.1.5. THE INSTITUTIONAL INITIATIVES FOR GREENING THE CAMPUS ARE AS FOLLOWS:

#### **GEOTAGGED PHOTOS OF:**

- 1. USE OF BICYCLES
- **2.BAN ON PLASTIC**
- 3.LANDSCAPPING WITH TREES & PLANTS



# D.K.M. COLLEGE FOR WOMEN (AUTONOMOUS) Affiliated to Thiruvalluvar University

Sainathapuram, Vellore – 632 001 Website: www.dkmcollege.ac.in

# SELF STUDY REPORT - SUPPORTING DOCUMENTS 1) USE OF BICYCLES:





### **BAN ON USE OF PLASTIC:**





## **PLASTIC FREE ZONE**



### STUDENTS PROPAGATING - BAN ON USE OF PLASTIC:





## **LANDSCAPING WITH TREES AND PLANTS**