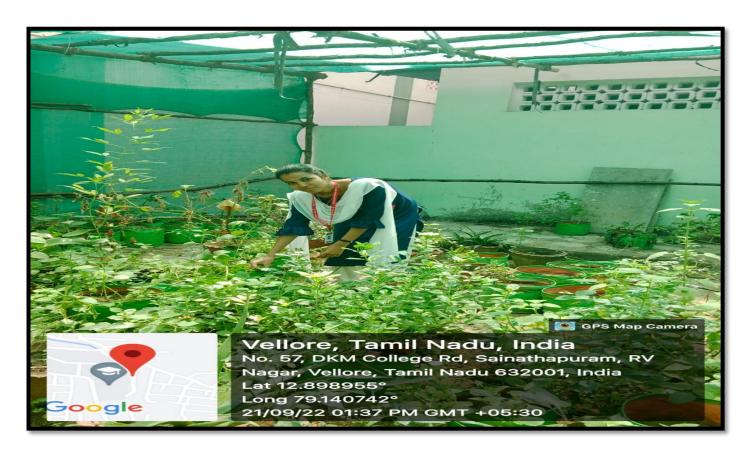

# D.K.M. COLLEGE FOR WOMEN (AUTONOMOUS) Affiliated to Thiruvalluvar University

Sainathapuram, Vellore – 632 001

Website: www.dkmcollege.ac.in

### SELF STUDY REPORT - SUPPORTING DOCUMENT

QUESTION 7.1.5. THE INSTITUTIONAL INITIATIVES FOR GREENING THE CAMPUS ARE AS FOLLOWS:

#### **GEOTAGGED PHOTOS OF:**

- 1. USE OF BICYCLES
- **2.BAN ON PLASTIC**
- 3.LANDSCAPPING WITH TREES & PLANTS



# D.K.M. COLLEGE FOR WOMEN (AUTONOMOUS) Affiliated to Thiruvalluvar University

Sainathapuram, Vellore – 632 001 Website: www.dkmcollege.ac.in

# SELF STUDY REPORT - SUPPORTING DOCUMENTS 1) USE OF BICYCLES:





### **BAN ON USE OF PLASTIC:**





## **PLASTIC FREE ZONE**



### STUDENTS PROPAGATING - BAN ON USE OF PLASTIC:





## **LANDSCAPING WITH TREES AND PLANTS**