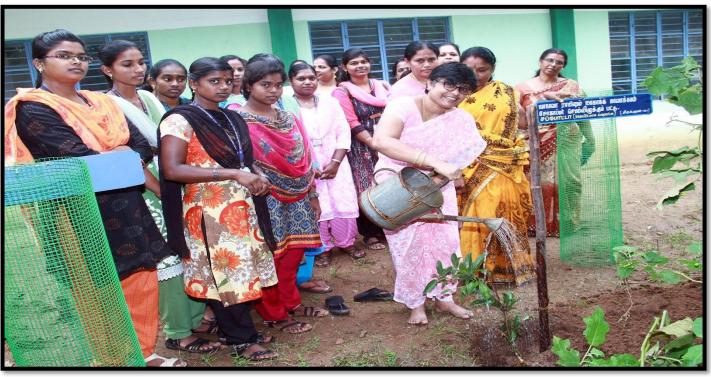

# D.K.M. COLLEGE FOR WOMEN (AUTONOMOUS) Affiliated to Thiruvalluvar University

Sainathapuram, Vellore – 632 001

Website: www.dkmcollege.ac.in

### SELF STUDY REPORT - SUPPORTING DOCUMENT

QUESTION 7.1.5. THE INSTITUTIONAL INITIATIVES FOR GREENING THE CAMPUS ARE AS FOLLOWS:

#### **GEOTAGGED PHOTOS OF:**

- 1. USE OF BICYCLES
- **2.BAN ON PLASTIC**
- 3.LANDSCAPPING WITH TREES & PLANTS



# D.K.M. COLLEGE FOR WOMEN (AUTONOMOUS) Affiliated to Thiruvalluvar University

Sainathapuram, Vellore – 632 001 Website: www.dkmcollege.ac.in

# SELF STUDY REPORT - SUPPORTING DOCUMENTS 1) USE OF BICYCLES:





### **BAN ON USE OF PLASTIC:**





## **PLASTIC FREE ZONE**



### STUDENTS PROPAGATING - BAN ON USE OF PLASTIC:





## **LANDSCAPING WITH TREES AND PLANTS**