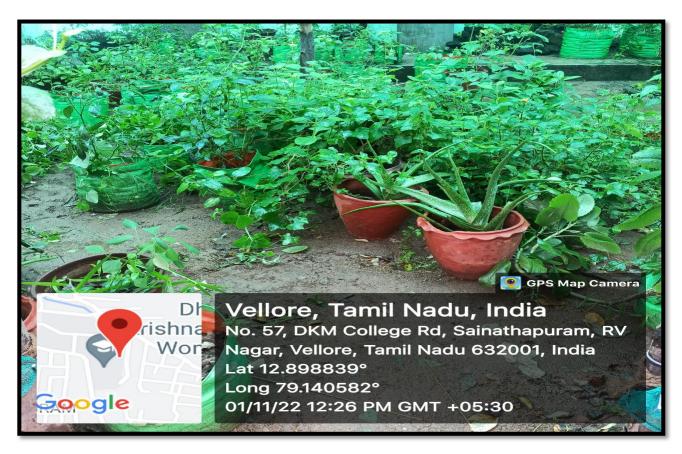

# D.K.M. COLLEGE FOR WOMEN (AUTONOMOUS) Affiliated to Thiruvalluvar University

Sainathapuram, Vellore – 632 001

Website: www.dkmcollege.ac.in

### SELF STUDY REPORT - SUPPORTING DOCUMENT

QUESTION 7.1.5. THE INSTITUTIONAL INITIATIVES FOR GREENING THE CAMPUS ARE AS FOLLOWS:

#### **GEOTAGGED PHOTOS OF:**

- 1. USE OF BICYCLES
- **2.BAN ON PLASTIC**
- 3.LANDSCAPPING WITH TREES & PLANTS



# D.K.M. COLLEGE FOR WOMEN (AUTONOMOUS) Affiliated to Thiruvalluvar University

Sainathapuram, Vellore – 632 001 Website: www.dkmcollege.ac.in

# SELF STUDY REPORT - SUPPORTING DOCUMENTS 1) USE OF BICYCLES:





### **BAN ON USE OF PLASTIC:**





## **PLASTIC FREE ZONE**



### STUDENTS PROPAGATING - BAN ON USE OF PLASTIC:





## **LANDSCAPING WITH TREES AND PLANTS**