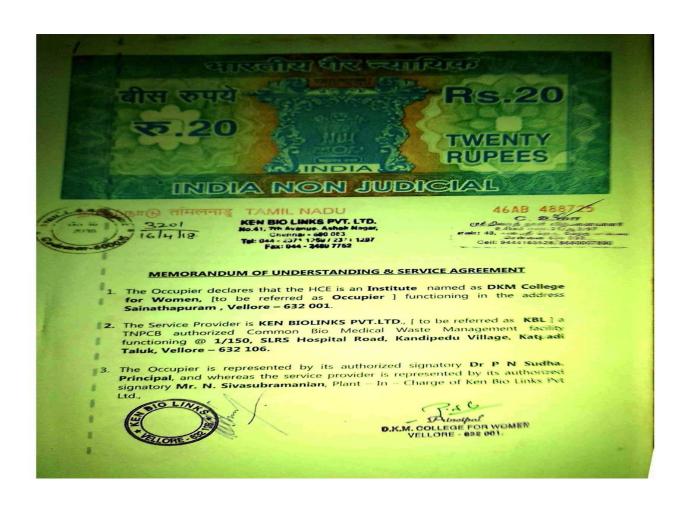

# D.K.M. COLLEGE FOR WOMEN (AUTONOMOUS) Affiliated to Thiruvalluvar University

Sainathapuram, Vellore – 632 001 Website: www.dkmcollege.ac.in

#### **SELF STUDY REPORT - SUPPORTING DOCUMENTS**

QUESTION 7.1.3. Describe the facilities in the Institution for the management of the following types of degradable and non-degradable waste.

RELEVANT DOCUMENTS LIKE AGREEMENTS/ MOUS WITH GOVERNMENT AND OTHER APPROVED AGENCIES



## D.K.M. COLLEGE FOR WOMEN (AUTONOMOUS) Affiliated to Thiruvalluvar University

Sainathapuram, Vellore – 632 001 Website: www.dkmcollege.ac.in

#### SELF STUDY REPORT - SUPPORTING DOCUMENTS

QUESTION 7.1.3. Describe the facilities in the Institution for the management of the following types of degradable and non-degradable waste.

#### 1. KEN BIO LINKS PVT.LTD MOU



### 2. E-WASTE MANAGEMENT AGREEMENT

Prop. P.R. Khadeer Ahmed GSTIN: 33BTGPA5739L1ZL 9042307640,8667633965 A rktraders091977@gmail.com

R.K.TRADER

ALL TYPES OF OLD SCRAP, IRON, PLASTIC & WASTE PAPER, CORTON BOX

Plot No.167, S.F. No.304/2, Periyar Nagar, Mullipalayam, Vellore, Tamil Nadu - 632 013

Date: 21.10.2022

This is to state that we are collecting e-waste generated from DKM College for Women (Autonomous), Vellore-632 001 on regular basis from the year 2008 onwards.

Proprietor