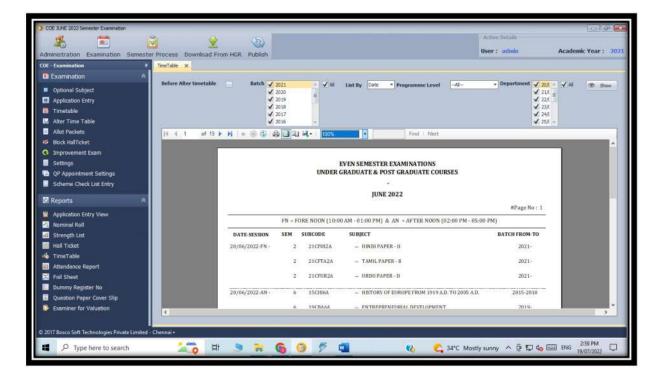

### **EXAM TIME TABLE**

Sainathapuram, Vellore - 632 001

Website: www.dkmcollege.ac.in