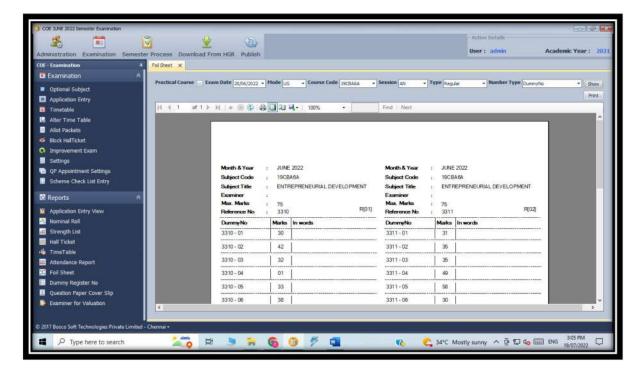

### **FOIL SHEET**

Sainathapuram, Vellore - 632 001

Website: www.dkmcollege.ac.in