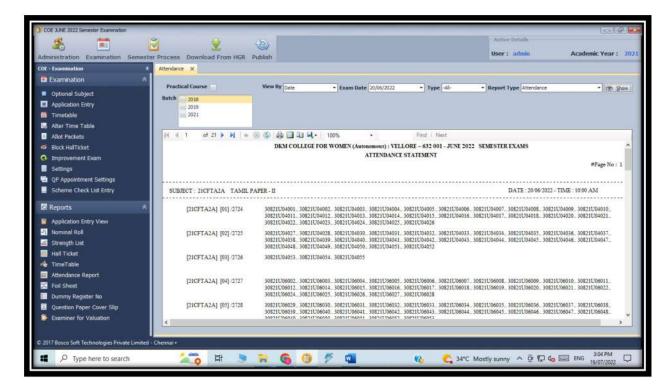

college.ac.in

### 4.EXAMINATION

OPENEING SCREEN



### HOME MENU - EXAM SETTING





Sainathapuram, Vellore - 632 001

Website: www.dkmcollege.ac.in

### **EXAM CREATION**



### **COURSE MASTER - UG**





Sainathapuram, Vellore - 632 001

Website: www.dkmcollege.ac.in

### **COURSE MASTER - PG**



### **STUDENT PROFILE - UG**





Sainathapuram, Vellore - 632 001

Website: www.dkmcollege.ac.in

### STUDENT PROFILE - PG



### APPLICATION ENTRY





Sainathapuram, Vellore - 632 001

Website: www.dkmcollege.ac.in

### **NOMINAL ROLL**



### **EXAM TIME TABLE**





Sainathapuram, Vellore - 632 001

Website: www.dkmcollege.ac.in

### HALL TICKET GENERATION



### STUDENT ATTENDANCE SHEET





Sainathapuram, Vellore - 632 001

Website: www.dkmcollege.ac.in

### **ATTENDANCE STATEMENT**



### **FOIL SHEET**





Sainathapuram, Vellore - 632 001

Website: www.dkmcollege.ac.in

### INTERNAL MARK ENTRY



### EXTERNAL MARK ENTRY





Sainathapuram, Vellore - 632 001

Website: www.dkmcollege.ac.in

### PRACTICAL MARK ENTRY



### RESULT PROCESS





Sainathapuram, Vellore - 632 001

Website: www.dkmcollege.ac.in

### **MODERATION**



### RESULT PUBLICATION COPY





Sainathapuram, Vellore - 632 001

Website: www.dkmcollege.ac.in

### PG



### **MARK STATEMENT**





Sainathapuram, Vellore - 632 001

Website: www.dkmcollege.ac.in

### **REVALUATION ENTRY**