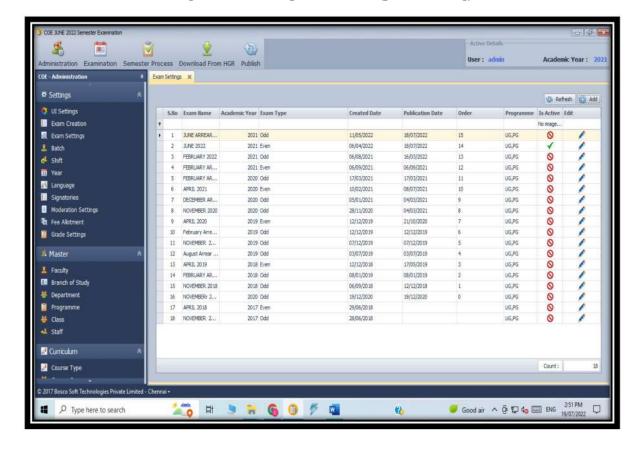

### 4.EXAMINATION

OPENEING SCREEN

### HOME MENU - EXAM SETTING

Sainathapuram, Vellore - 632 001

Website: www.dkmcollege.ac.in