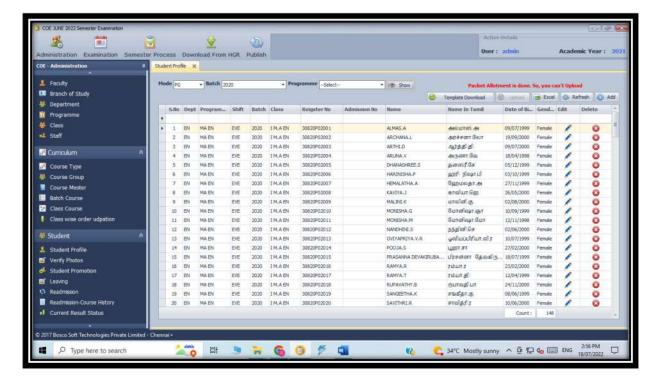

### **STUDENT PROFILE - UG**

Sainathapuram, Vellore - 632 001

Website: www.dkmcollege.ac.in