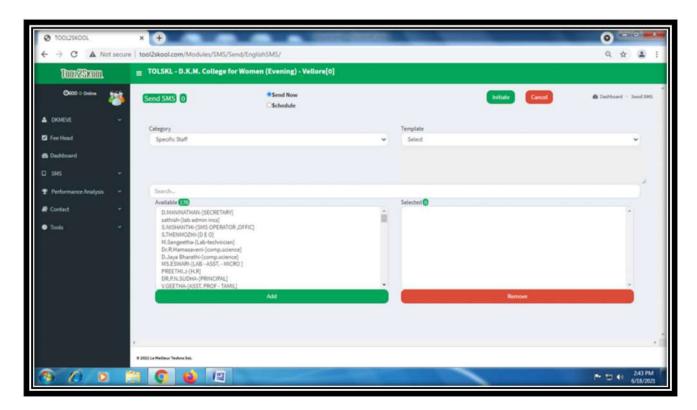

### SMS COMMNICATION

Sainathapuram, Vellore - 632 001

Website: www.dkmcollege.ac.in