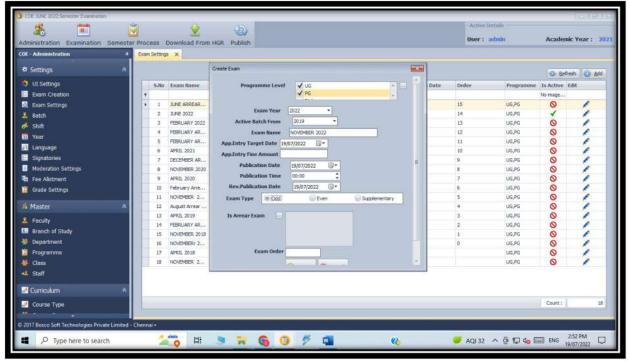

- 632 001

Website: www.dkmcollege.ac.in

### 3. Student Admission and support

### Students Admission



ACADEMICS- MANAGEMENT - DEPARTMENT WISE





Sainathapuram, Vellore - 632 001

Website: www.dkmcollege.ac.in



### **FEES COLLECTION**





Sainathapuram, Vellore - 632 001

Website: www.dkmcollege.ac.in

### **Students Profile Updation**



### Students List





Sainathapuram, Vellore - 632 001

Website: www.dkmcollege.ac.in

### **ALUMNI LIST**



### SMS COMMNICATION





Sainathapuram, Vellore - 632 001

Website: www.dkmcollege.ac.in



#### SMS PROCESS





Sainathapuram, Vellore - 632 001

Website: www.dkmcollege.ac.in

### 4.EXAMINATION

OPENEING SCREEN



### HOME MENU - EXAM SETTING





Sainathapuram, Vellore - 632 001

Website: www.dkmcollege.ac.in

### **EXAM CREATION**



### **COURSE MASTER - UG**





Sainathapuram, Vellore - 632 001

Website: www.dkmcollege.ac.in

### **COURSE MASTER - PG**



### **STUDENT PROFILE - UG**





Sainathapuram, Vellore - 632 001

Website: www.dkmcollege.ac.in

### STUDENT PROFILE - PG



### APPLICATION ENTRY





Sainathapuram, Vellore - 632 001

Website: www.dkmcollege.ac.in

### **NOMINAL ROLL**



### **EXAM TIME TABLE**





Sainathapuram, Vellore - 632 001

Website: www.dkmcollege.ac.in

### HALL TICKET GENERATION



### STUDENT ATTENDANCE SHEET





Sainathapuram, Vellore - 632 001

Website: www.dkmcollege.ac.in

### **ATTENDANCE STATEMENT**



### **FOIL SHEET**





Sainathapuram, Vellore - 632 001

Website: www.dkmcollege.ac.in

### INTERNAL MARK ENTRY



### EXTERNAL MARK ENTRY





Sainathapuram, Vellore - 632