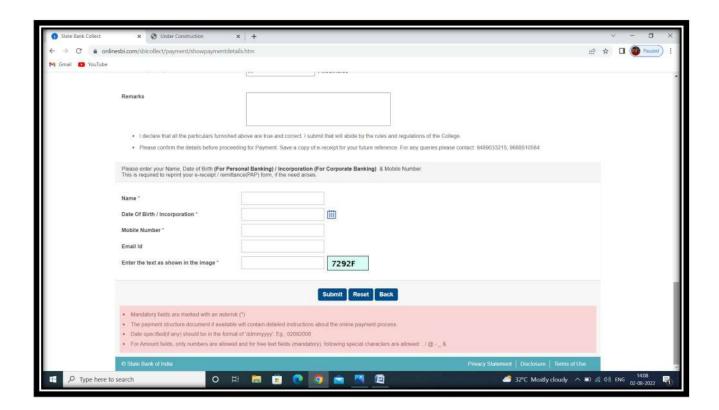

### STUDENT FEES PAYMENT MODULE

Sainathapuram, Vellore - 632 001

Website: www.dkmcollege.ac.in

Sainathapuram, Vellore - 632 001

Website: www.dkmcollege.ac.in