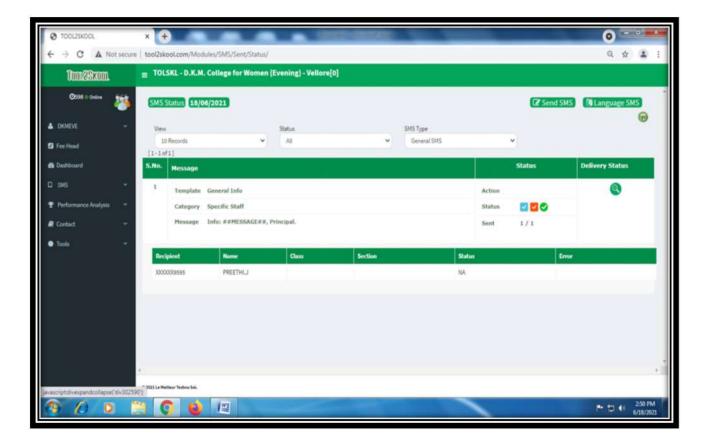

#### SMS PROCESS

Sainathapuram, Vellore - 632 001

Website: www.dkmcollege.ac.in