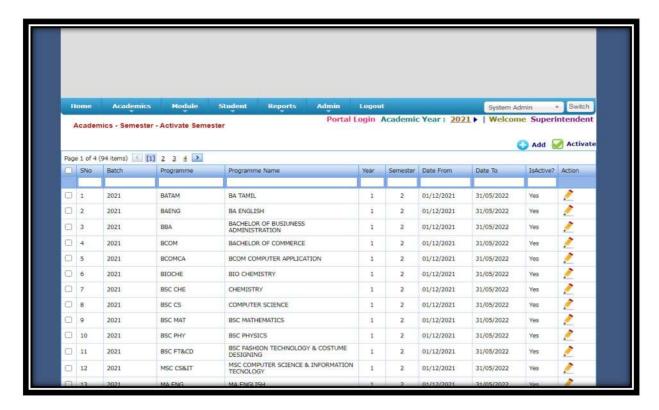

#### STUDENT COURSE MODULE- 1

#### STUDENT COURSE MODULE- 2

| See 1 | 10       | 2021       | B3C VAT     | BOC PRIOSCO                                  | - | -   | 01/12/2021 | 31/03/2022 | 163 | - |
|-------|----------|------------|-------------|----------------------------------------------|---|-----|------------|------------|-----|---|
|       | 11       | 2021       | BSC FT&CD   | BSC FASHION TECHNOLOGY & COSTUME DESIGNING   | 1 | 2   | 01/12/2021 | 31/05/2022 | Yes | 1 |
|       | 12       | 2021       | MSC CS&IT   | MSC COMPUTER SCIENCE & INFORMATION TECNOLOGY | 1 | 2   | 01/12/2021 | 31/05/2022 | Yes | 1 |
|       | 13       | 2021       | MA ENG      | MA ENGLISH                                   | 1 | 2   | 01/12/2021 | 31/05/2022 | Yes | 1 |
|       | 14       | 2021       | MSC MAT     | MSC MATHEMATICS                              | 1 | 2   | 01/12/2021 | 31/05/2022 | Yes | 1 |
|       | 15       | 2021       | MCOM CA     | MCOM COMPUTER APPLICATION                    | 1 | 2   | 01/12/2021 | 31/05/2022 | Yes | 1 |
| 0     | 16       | 2021       | MSC PHY     | MSC PHYSICS                                  | 1 | 2   | 01/12/2021 | 31/05/2022 | Yes | 1 |
|       | 17       | 2021       | PHD COMM&CA | PHD COMMERCE WITH COMPUTER APPLICATION       | 1 | 2   | 01/12/2021 | 31/05/2022 | Yes | 1 |
|       | 18       | 2021       | DIP BEAUTY  | DIP BEAUTICIAN                               | 1 | 2   | 01/12/2021 | 31/05/2022 | Yes | 1 |
|       | 19       | 2021       | DIP FT      | DIP FASHION TECHNOLOGY                       | 1 | 2   | 01/12/2021 | 31/05/2022 | Yes | 1 |
|       | 20       | 2021       | BATAM       | BA TAMIL                                     | 1 | 1   | 01/06/2021 | 30/11/2021 | No  | 1 |
| 0     | 21       | 2021       | BAENG       | BA ENGLISH                                   | 1 | 1   | 01/06/2021 | 30/11/2021 | No  | 1 |
|       | 22       | 2021       | BBA         | BACHELOR OF BUSIUNESS<br>ADMINISTRATION      | 1 | 1   | 01/06/2021 | 30/11/2021 | No  | 1 |
|       | 23       | 2021       | всом        | BACHELOR OF COMMERCE                         | 1 | 1   | 01/06/2021 | 30/11/2021 | No  | 1 |
| 0     | 24       | 2021       | BCOMCA      | BCOM COMPUTER APPLICATION                    | 1 | 1   | 01/06/2021 | 30/11/2021 | No  | 1 |
|       | 25       | 2021       | BIOCHE      | BIO CHEMISTRY                                | 1 | 1   | 01/06/2021 | 30/11/2021 | No  | 1 |
| 0     | 26       | 2021       | BSC CHE     | CHEMISTRY                                    | 1 | 1   | 01/06/2021 | 30/11/2021 | No  | 1 |
|       | 27       | 2021       | BSC CS      | COMPUTER SCIENCE                             | 1 | - 1 | 01/06/2021 | 30/11/2021 | No  | 1 |
| 0     | 28       | 2021       | BSC MAT     | BSC MATHEMATICS                              | 1 | 1   | 01/06/2021 | 30/11/2021 | No  | 1 |
|       | 29       | 2021       | BSC PHY     | BSC PHYSICS                                  | 1 | 1   | 01/06/2021 | 30/11/2021 | No  | 1 |
|       | 30       | 2021       | BSC FT&CD   | BSC FASHION TECHNOLOGY & COSTUME DESIGNING   | 1 | 1   | 01/06/2021 | 30/11/2021 | No  | 1 |
| Page  | e 1 of 4 | (94 items) | [1] 2 3 4 > |                                              |   |     |            |            |     |   |
|       |          |            |             |                                              |   |     |            |            |     |   |