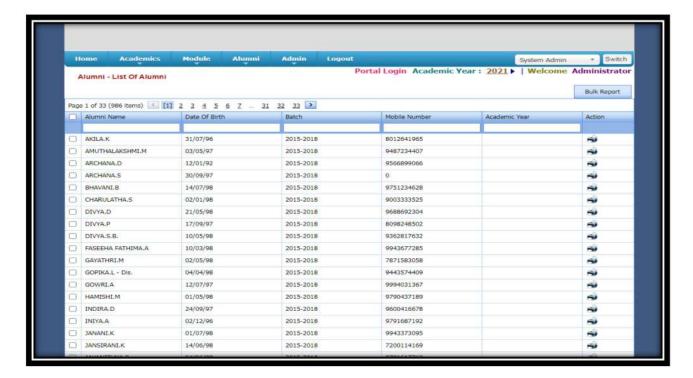

#### **BANK DETAILS**





Sainathapuram, Vellore – 632 001 Website: www.dkmcollege.ac.in



### STUDENT FEES PAYMENT MODULE





Sainathapuram, Vellore - 632 001

Website: www.dkmcollege.ac.in







Sainathapuram, Vellore - 632 001

Website: www.dkmcollege.ac.in

### 2. Finance and Accounts

TALLY SOFTWARE





Sainathapuram, Vellore - 632 001

Website: www.dkmcollege.ac.in

### 3. Student Admission and support

### Students Admission



ACADEMICS- MANAGEMENT - DEPARTMENT WISE





Sainathapuram, Vellore - 632 001

Website: www.dkmcollege.ac.in



### **FEES COLLECTION**





Sainathapuram, Vellore - 632 001

Website: www.dkmcollege.ac.in

### **Students Profile Updation**



### Students List





Sainathapuram, Vellore - 632 001

Website: www.dkmcollege.ac.in

### **ALUMNI LIST**



### SMS COMMNICATION





Sainathapuram, Vellore - 632 001

Website: www.dkmcollege.ac.in



#### SMS PROCESS





Sainathapuram, Vellore - 632 001

Website: www.dkmcollege.ac.in

### 4.EXAMINATION

OPENEING SCREEN



### HOME MENU - EXAM SETTING





Sainathapuram, Vellore - 632 001

Website: www.dkmcollege.ac.in

### **EXAM CREATION**



### **COURSE MASTER - UG**





Sainathapuram, Vellore - 632 001

Website: www.dkmcollege.ac.in

### **COURSE MASTER - PG**



### **STUDENT PROFILE - UG**





Sainathapuram, Vellore - 632 001

Website: www.dkmcollege.ac.in

### STUDENT PROFILE - PG



### APPLICATION ENTRY





Sainathapuram, Vellore - 632 001

Website: www.dkmcollege.ac.in

### **NOMINAL ROLL**



### **EXAM TIME TABLE**





Sainathapuram, Vellore - 632 001

Website: www.dkmcollege