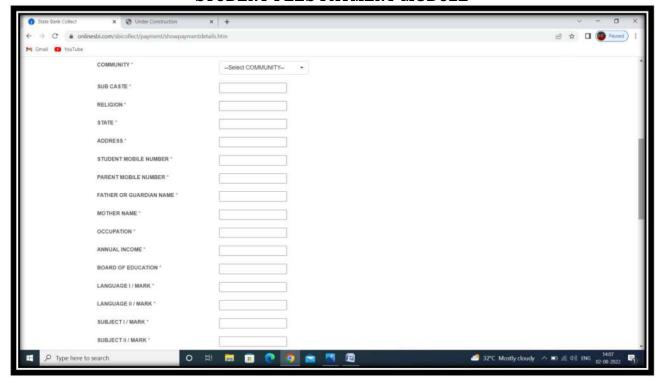

### STUDENT FEES PAYMENT MODULE

Sainathapuram, Vellore - 632 001

Website: www.dkmcollege.ac.in

Sainathapuram, Vellore - 632 001

Website: www.dkmcollege.ac.in