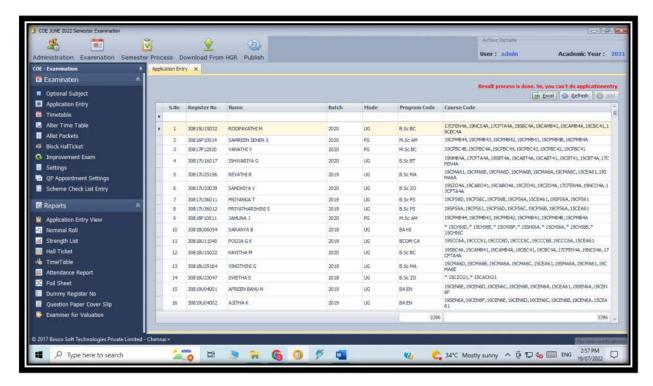

### APPLICATION ENTRY

Sainathapuram, Vellore - 632 001

Website: www.dkmcollege.ac.in