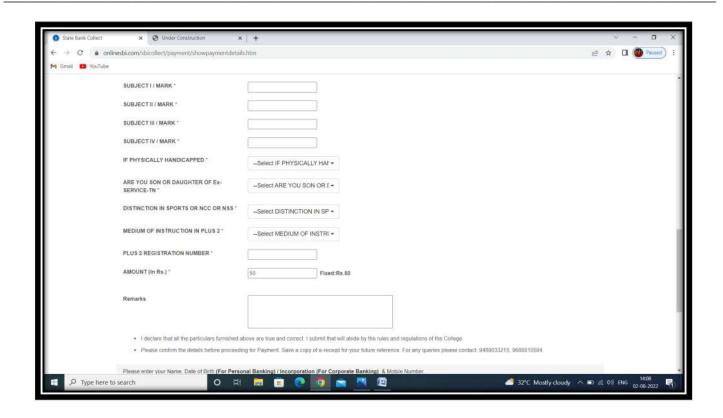

### STUDENT FEES PAYMENT MODULE

Sainathapuram, Vellore - 632 001

Website: www.dkmcollege.ac.in

Sainathapuram, Vellore - 632 001

Website: www.dkmcollege.ac.in