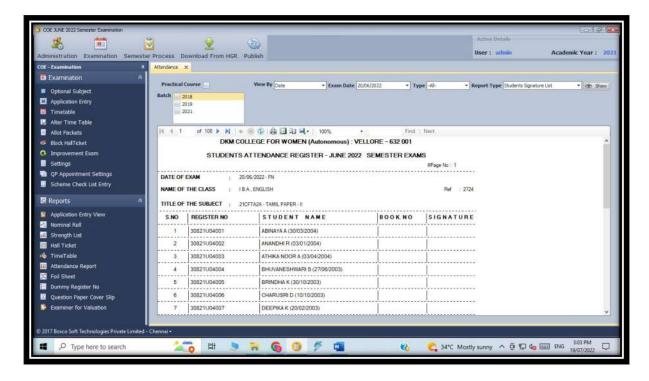

### STUDENT ATTENDANCE SHEET

Sainathapuram, Vellore - 632 001

Website: www.dkmcollege.ac.in