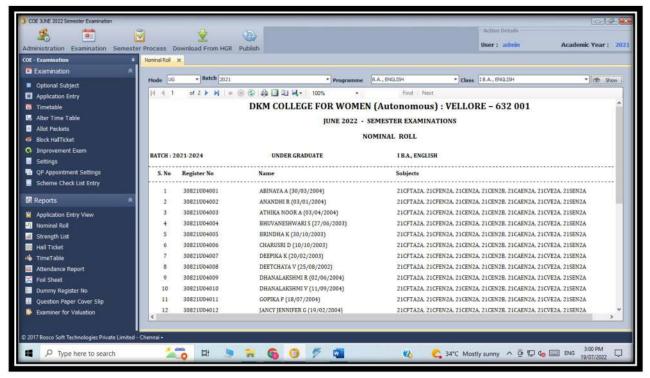

Sainathapuram, Vellore - 632 001

Website: www.dkmcollege.ac.in

### **ALUMNI LIST**



### SMS COMMNICATION





Sainathapuram, Vellore - 632 001

Website: www.dkmcollege.ac.in



#### SMS PROCESS





Sainathapuram, Vellore - 632 001

Website: www.dkmcollege.ac.in

### 4.EXAMINATION

OPENEING SCREEN



### HOME MENU - EXAM SETTING





Sainathapuram, Vellore - 632 001

Website: www.dkmcollege.ac.in

### **EXAM CREATION**



### **COURSE MASTER - UG**





Sainathapuram, Vellore - 632 001

Website: www.dkmcollege.ac.in

### **COURSE MASTER - PG**



### **STUDENT PROFILE - UG**





Sainathapuram, Vellore - 632 001

Website: www.dkmcollege.ac.in

### STUDENT PROFILE - PG



### APPLICATION ENTRY





Sainathapuram, Vellore - 632 001

Website: www.dkmcollege.ac.in

### **NOMINAL ROLL**



### **EXAM TIME TABLE**





Sainathapuram, Vellore - 632 001

Website: www.dkmcollege.ac.in

### HALL TICKET GENERATION



### STUDENT ATTENDANCE SHEET





Sainathapuram, Vellore - 632 001

Website: www.dkmcollege.ac.in

### **ATTENDANCE STATEMENT**



### **FOIL SHEET**





Sainathapuram, Vellore - 632 001

Website: www.dkmcollege.ac.in

### INTERNAL MARK ENTRY



### EXTERNAL MARK ENTRY





Sainathapuram, Vellore - 632 001

Website: www.dkmcollege.ac.in

### PRACTICAL MARK ENTRY



### RESULT PROCESS





Sainathapuram, Vellore - 632 001

Website: www.dkmcollege.ac.in

### **MODERATION**



### RESULT PUBLICATION COPY





Sainathapuram, Vellore - 632 001

Website: www.dkmcollege.ac.in

### PG



### **MARK STATEMENT**





Sainathapuram, Vellore - 632 001

Website: www.dkmcollege.